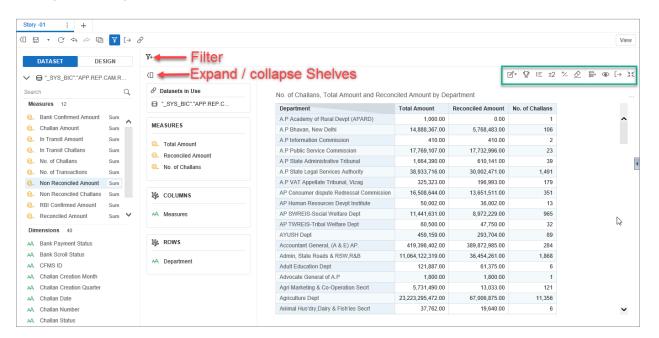

Can Expand / collapse Shelves as shown in below screen.

<u>Filter:</u> It is a restriction imposed to limit the values displayed.

Drag n Drop required dimension as shown in below figure.

Then will get the below screen.