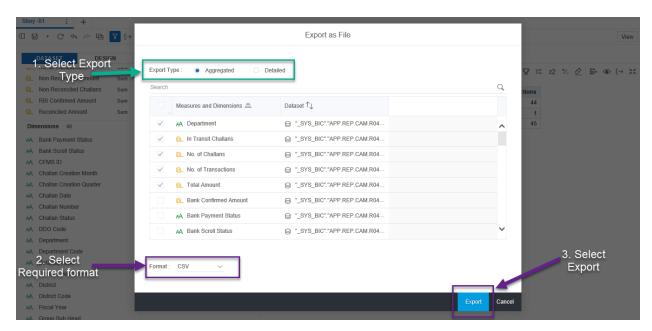

<u>Totals:</u> To get a summary of your data, you can add totals for dimensions on the rows or columns of the crosstab.

The below screen helps you to how to get totals.

**Export Records:** You can Export data in CSV or Microsoft Excel format to your local system from Lumira Discovery.

Select the Export Records → icon.

Copyright/Trademark

The below screens helps you to Export records in csv or xlsx format.

Go ahead with the option that you need.

After completion of all the modifications of the report, click view at the top right corner.