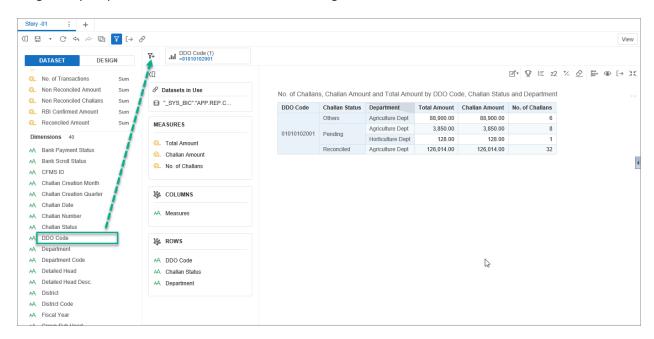

On opening the report, we can see the below Screen.

Version: 1.0 Page 2 of 7 Copyright/Trademark

Will get the below screen. Drag n Drop required Measures into MEASURES, Dimensions into ROWS. Table will be rendered as per selection.

Can Expand / collapse Shelves as shown in below screen.

<u>Filter:</u> It is a restriction imposed to limit the values displayed.

Drag n Drop required dimension as shown in below figure.

Then will get the below screen.