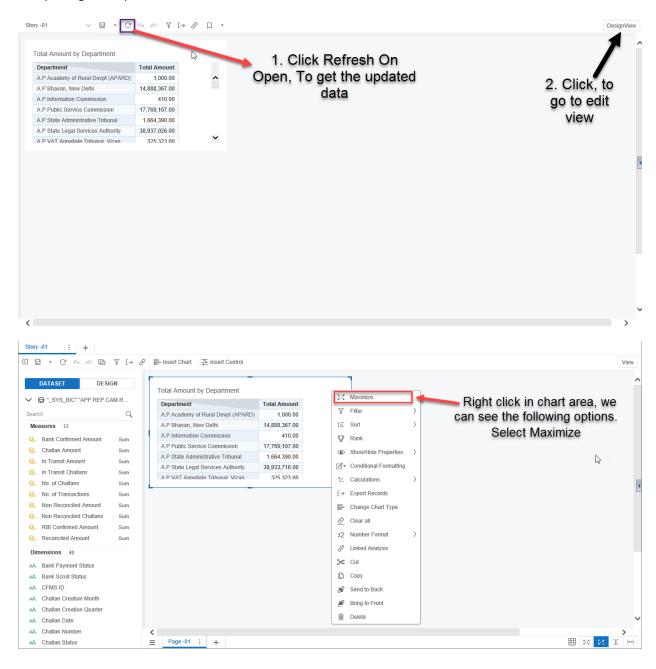

On opening the report, we can see the below Screen.

Version: 1.0 Page 2 of 7 Copyright/Trademark

Will get the below screen. Drag n Drop required Measures into MEASURES, Dimensions into ROWS. Table will be rendered as per selection.