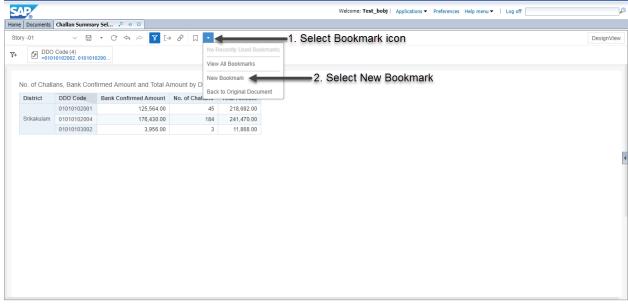

**Bookmark:** We can save the modifications done to the report as a Bookmark. Shown in below screens.

When we open the report again, can see the saved Bookmark.