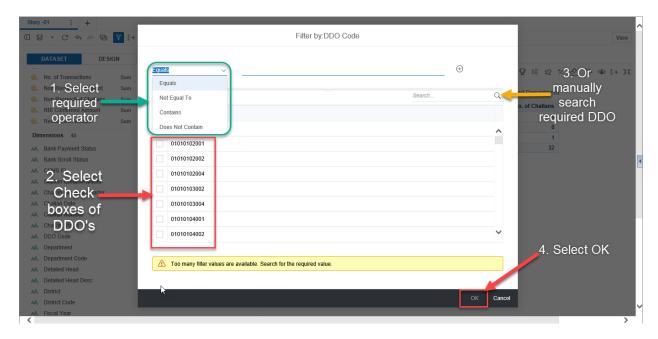

Can Expand / collapse Shelves as shown in below screen.

<u>Filter:</u> It is a restriction imposed to limit the values displayed.

Drag n Drop required dimension as shown in below figure.

Then will get the below screen.