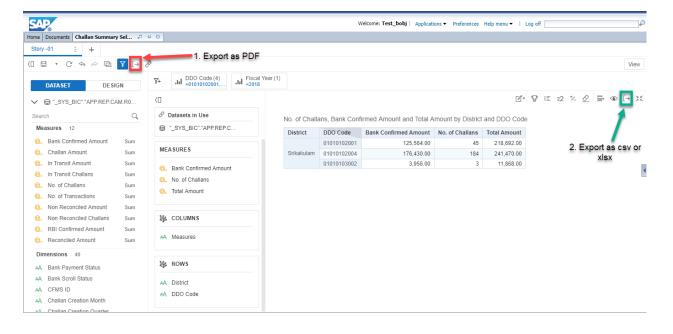

<u>Totals:</u> To get a summary of your data, you can add totals for dimensions on the rows or columns of the crosstab.

The below screen helps you to how to get totals.

**Export Records:** You can Export data in CSV or Microsoft Excel format to your local system from Lumira Discovery.

Select the Export Records → icon.

Copyright/Trademark

The below screens helps you to Export records in csv or xlsx format.

Go ahead with the option that you need.

After completion of all the modifications of the report, click view at the top right corner.