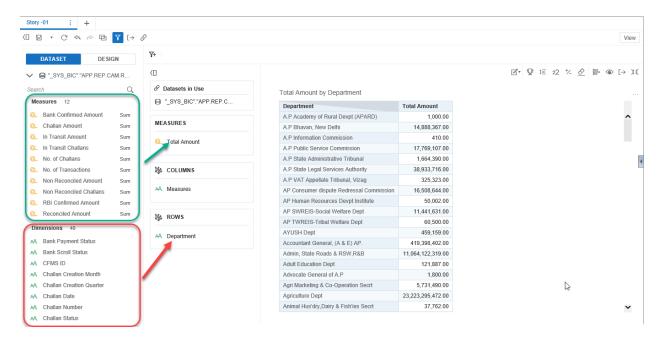

On opening the report, we can see the below Screen.

Version: 1.0 Page 2 of 7 Copyright/Trademark

Will get the below screen. Drag n Drop required Measures into MEASURES, Dimensions into ROWS. Table will be rendered as per selection.