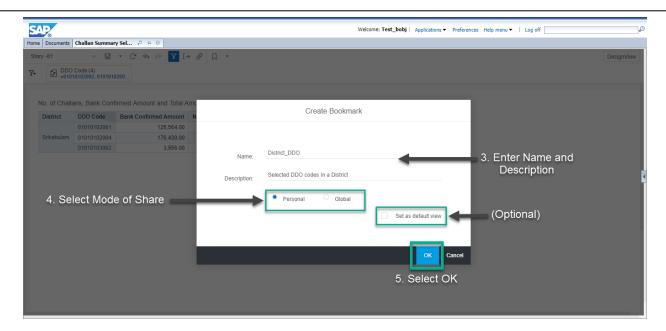

**Bookmark:** We can save the modifications done to the report as a Bookmark. Shown in below screens.

When we open the report again, can see the saved Bookmark.