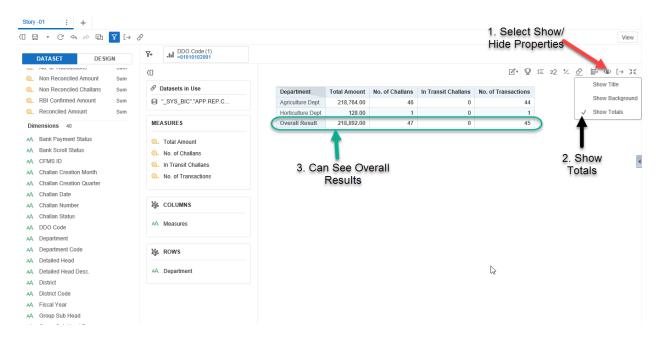

<u>Totals:</u> To get a summary of your data, you can add totals for dimensions on the rows or columns of the crosstab.

The below screen helps you to how to get totals.

**Export Records:** You can Export data in CSV or Microsoft Excel format to your local system from Lumira Discovery.