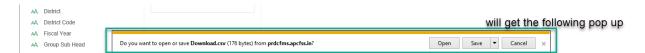

Select the Export Records → icon.

Copyright/Trademark

The below screens helps you to Export records in csv or xlsx format.

Go ahead with the option that you need.

After completion of all the modifications of the report, click view at the top right corner.